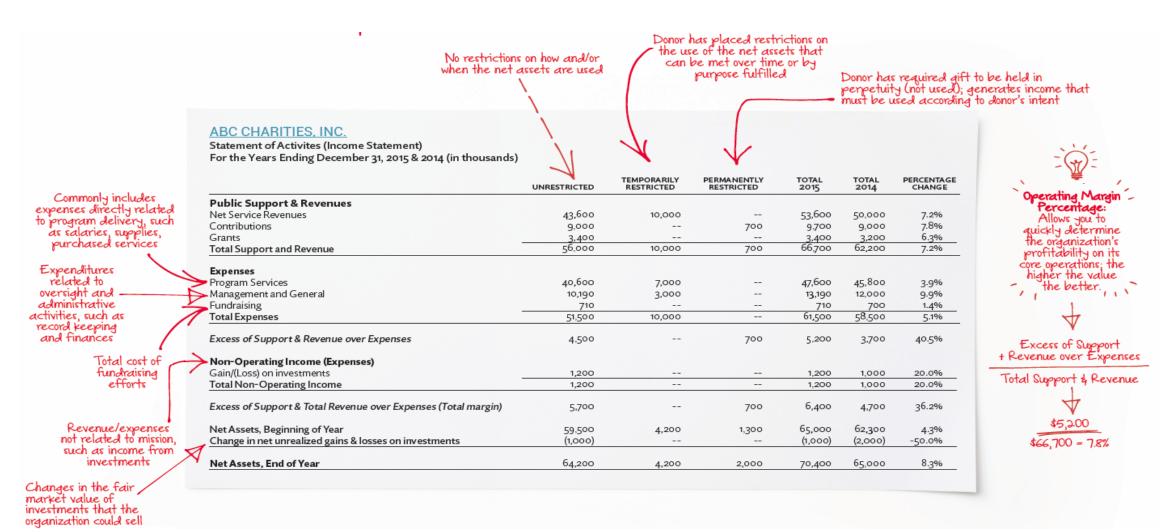

#### **ABC Center Statement of Activities**

Similar to your bank accounts – shows how much money you have in a given period of time

- 1. How much revenue the org generated
- 2. Renew from foundations, gov, etc.
- 3. Income from things like interest
- 4. Income from earned sources
- 5. Funds "released" from temp restricted bucket because "restricted" activity occurred
- 6. Operating expense for a given time
- Costs directly related to fulfilling the nonprofits mission
- 8. Activities not directly related to the purpose or mission
- 9. Change in net assets also called surplus (deficit)
- 10. Unrestricted asset change
- 11. Change in temp restricted assets
- 12. Total change in net (both restricted and unrestricted) assets