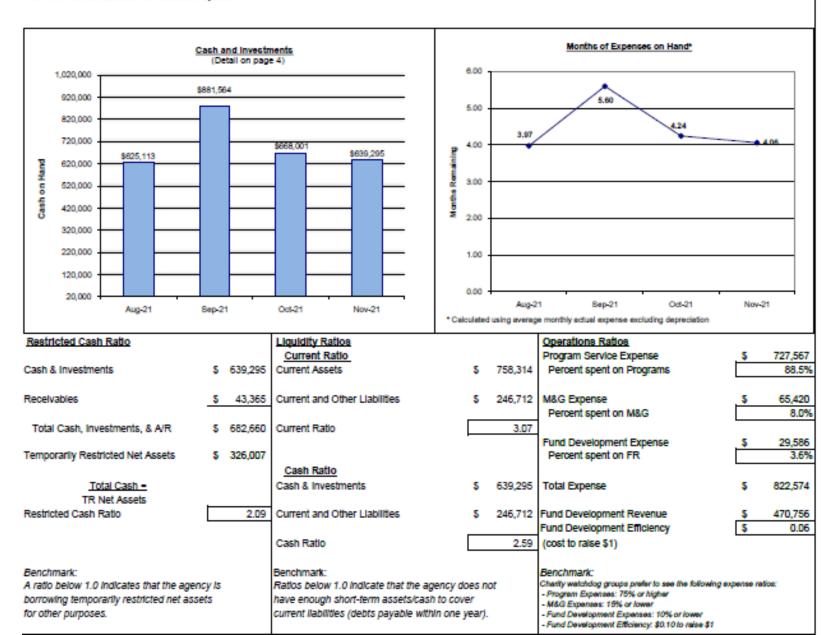

## Other Financial Statements

Dashboard

Refer to example in handouts

Center for Excellence in Nonprofits Dashboard For the Period Ended November 30, 2021