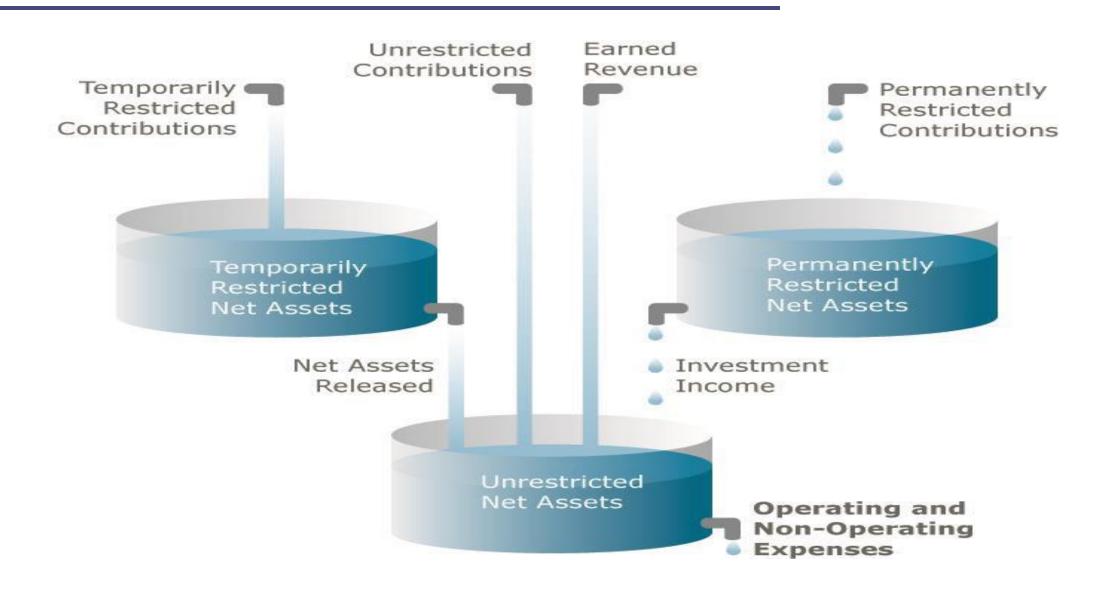

## Classifications of Revenue

- With donor restrictions
- Without donor restrictions

#### **Unrestricted Revenue**

Cash comes in with no restrictions

## Temporarily Restricted Revenue

Funders restrict the use of their donations to specific programs, time periods, or locations.

The funds are restricted until used for the specified restriction.

## Permanently Restricted Revenue

An org's endowment.
orgs can often use the
interest generated from
this fund, but are
unable to touch the
principle.